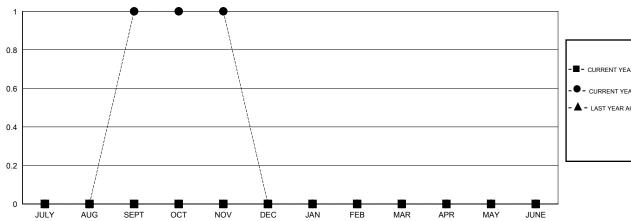

## District A 16

Results as of: 11/30/2016

GMT: CHRIS LEWIS LOCATION ONTARIO GMT CA 2

| Clubs                        |                  |           |                  |                  |  |  |
|------------------------------|------------------|-----------|------------------|------------------|--|--|
| RESULTS FOR 2016-2017        |                  |           |                  |                  |  |  |
| QUARTER                      | NEW CLUB<br>GOAL | NEW CLUBS | DROPPED<br>CLUBS | NET<br>GAIN/LOSS |  |  |
| JULY/AUG/SEPT<br>OCT/NOV/DEC | 0                | 1 0       | 0                | 1 0              |  |  |
| JAN/FEB/MAR<br>APR/MAY/JUNE  | 0                | 0         | 0                | 0                |  |  |

## GOALS AND ACTUAL NEW CLUBS CUMULATIVE