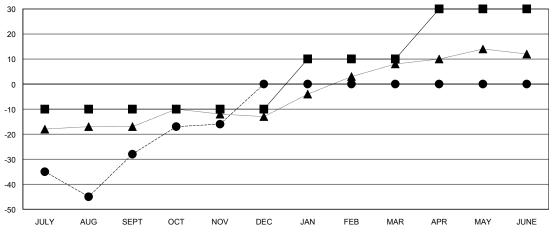

| Members                      |                    |                                     |                    |                  |  |  |  |
|------------------------------|--------------------|-------------------------------------|--------------------|------------------|--|--|--|
| RESULTS FOR 2016-2017        |                    |                                     |                    |                  |  |  |  |
| QUARTER                      | NEW MEMBER<br>GOAL | CHARTER AND<br>NEW MEMBERS<br>ADDED | DROPPED<br>MEMBERS | NET<br>GAIN/LOSS |  |  |  |
| JULY/AUG/SEPT<br>OCT/NOV/DEC | -10<br>0           | 36<br>28                            | 64<br>16           | -28<br>12        |  |  |  |
| JAN/FEB/MAR<br>APR/MAY/JUNE  | 20<br>20           | 0                                   | 0<br>0             | 0                |  |  |  |

## GOALS AND ACTUAL MEMBERS CUMULATIVE

| - ■ - CURRENT YEAR GOALS FOR NEW |  |
|----------------------------------|--|
| MEMBERS                          |  |

- - CURRENT YEAR ACTUAL MEMBERS

- ▲ - LAST YEAR ACTUAL MEMBERS